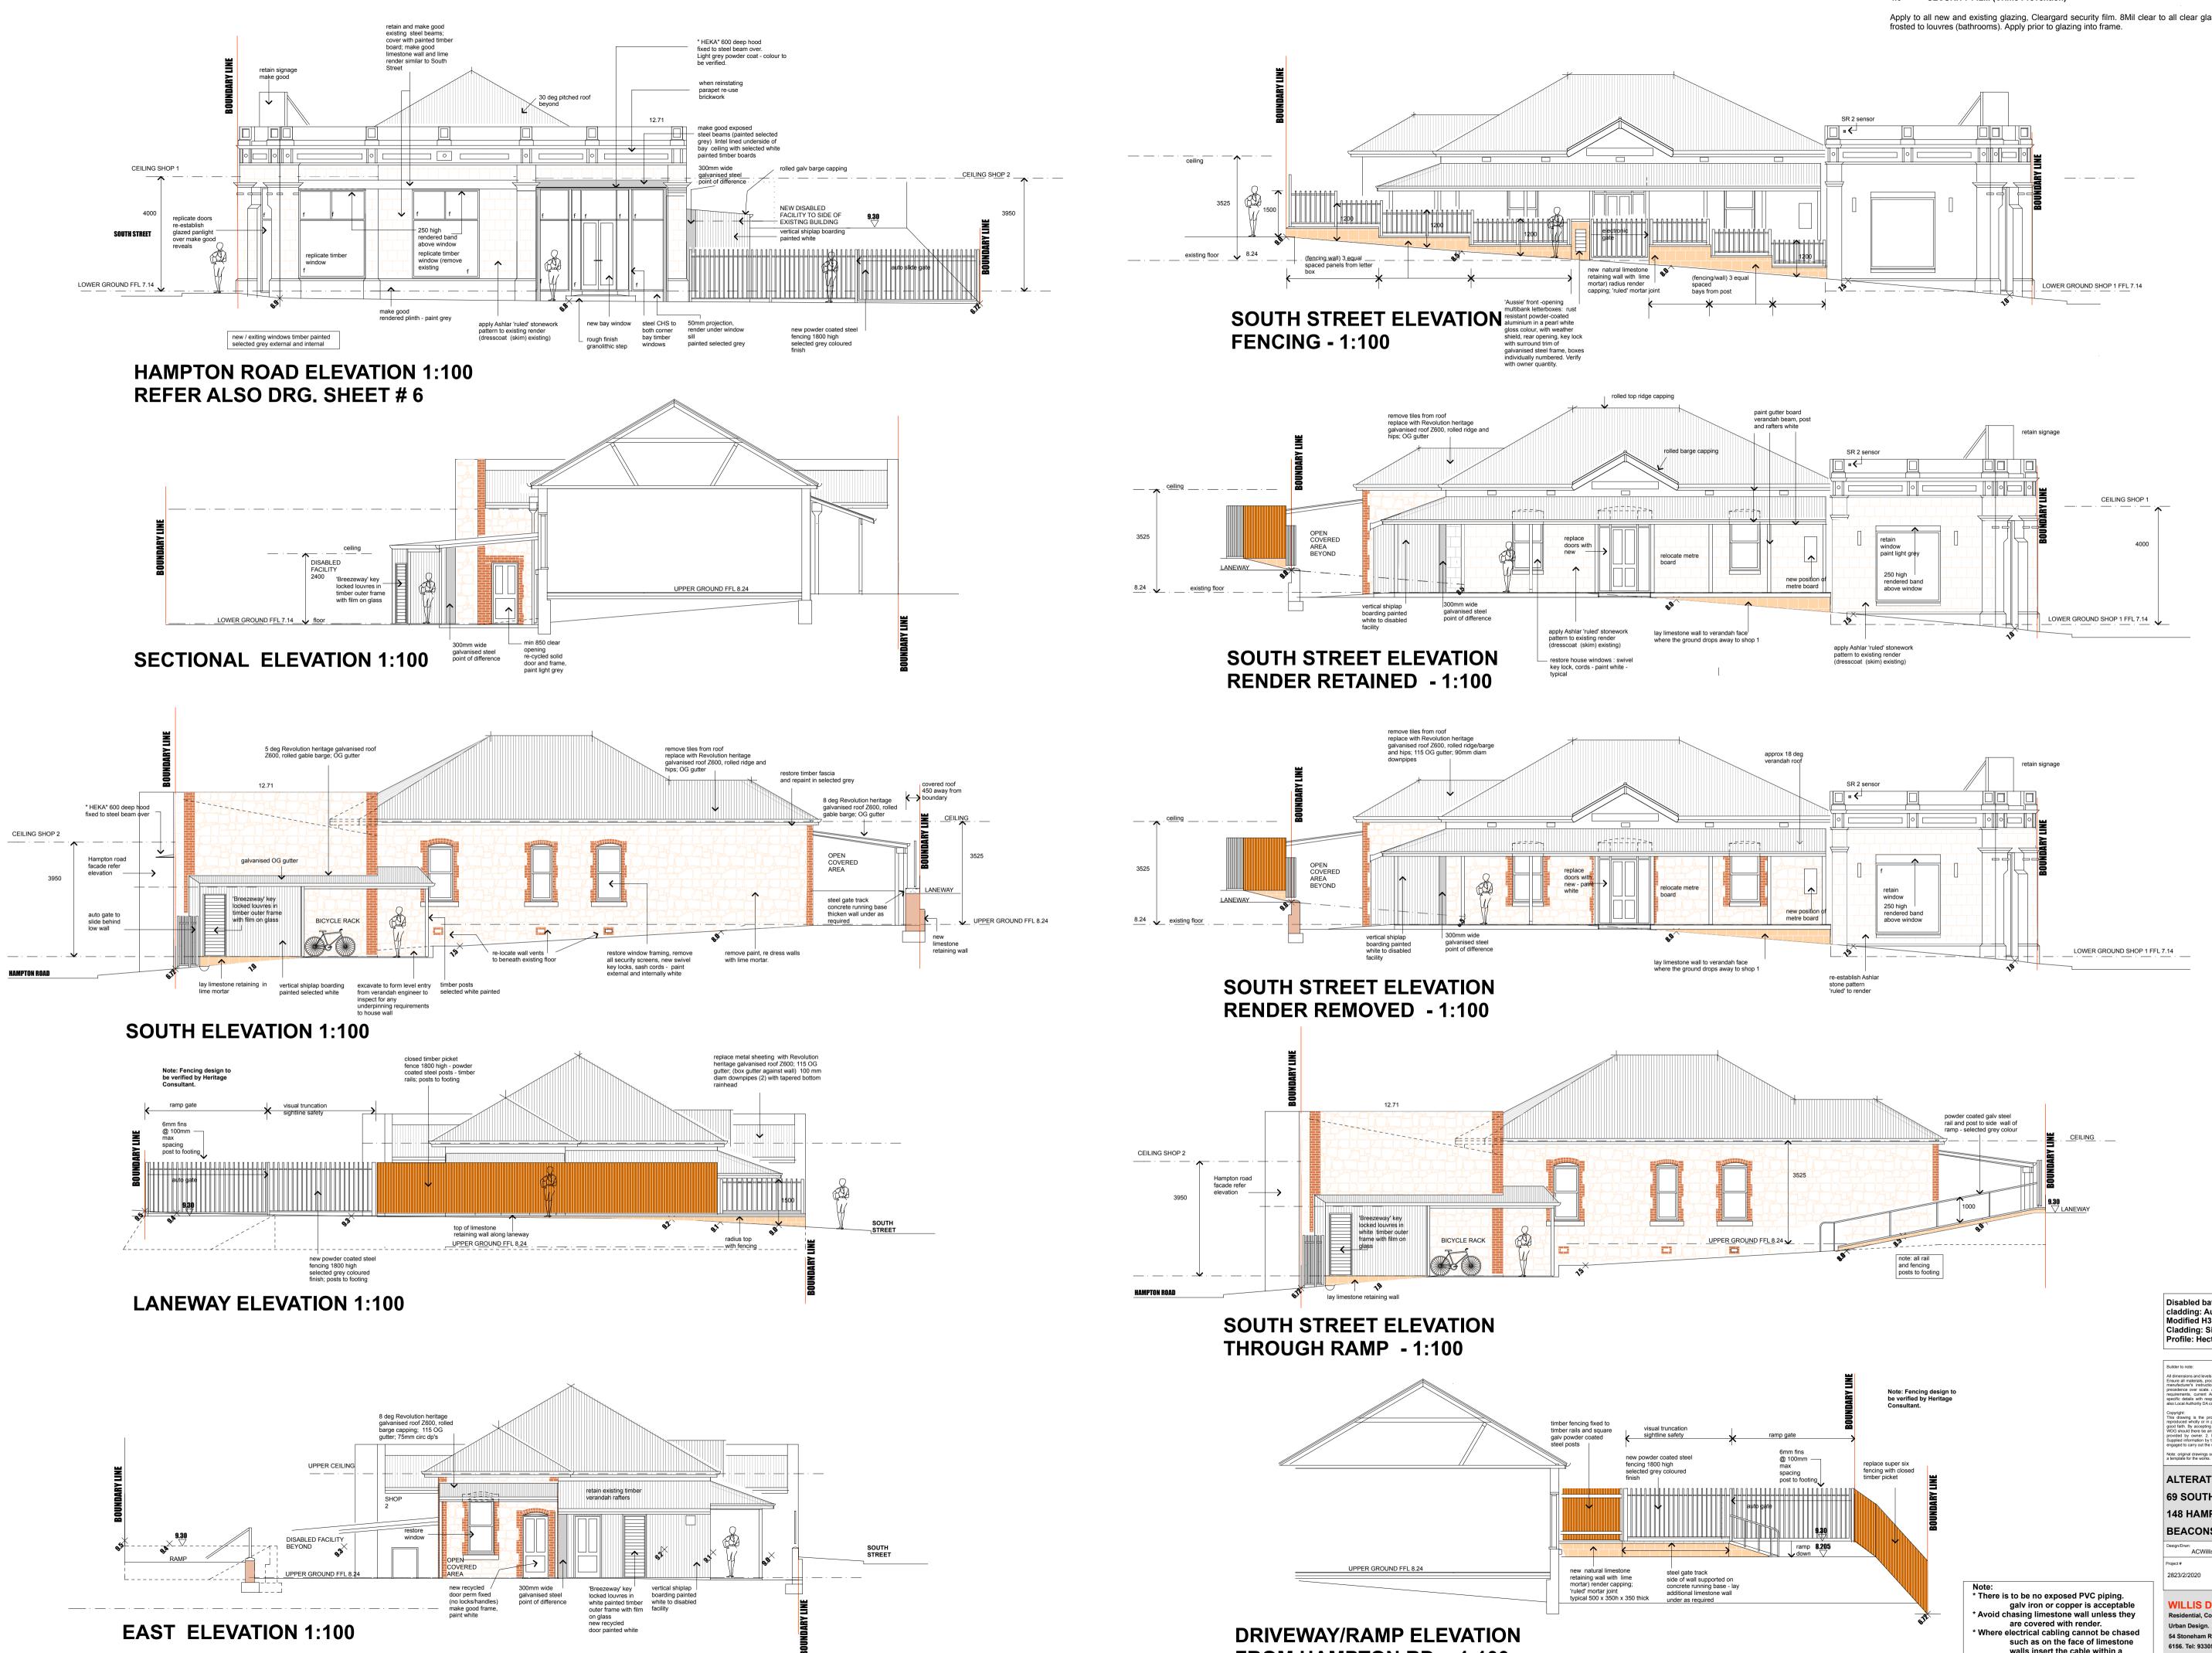

FROM HAMPTON RD - 1:100

4.0 SECURITY FILM (Crime Prevention) Apply to all new and existing glazing, Cleargard security film. 8Mil clear to all clear glass applications; 12 Mil Matte frosted to louvres (bathrooms). Apply prior to glazing into frame.

> walls insert the cable within a galvanised pipe.

Disabled bathrooms external wall cladding: Austim Vulcan Thermally Modified H3 Treated Vertical Grain Cladding: Size: 125x18 Profile: Hector Dressed Secret Fiz